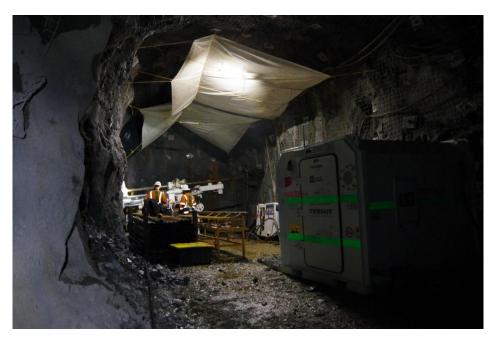

The drilling program contracted will see the team from Alton Drilling drill up to 10,000 metres of underground drilling into the Birthday reef below the former Blackwater mine. The planned program will have Alton Drilling utilise two Underground electric LM drill rigs operated on a double shift basis. Combined with a highly experienced and dedicated team, the challenge to complete the dewatering of the Blackwater mine will be manageable.