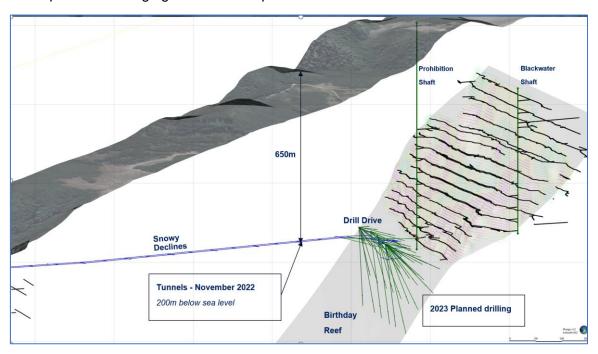

The drilling program contracted will see the team from Alton Drilling drill up to 10,000 metres of underground drilling into the Birthday reef below the former Blackwater mine. The planned program will have Alton Drilling utilise two Underground electric LM drill rigs operated on a double shift basis. Combined with a highly experienced and dedicated team, the challenge to complete the dewatering of the Blackwater mine will be manageable.