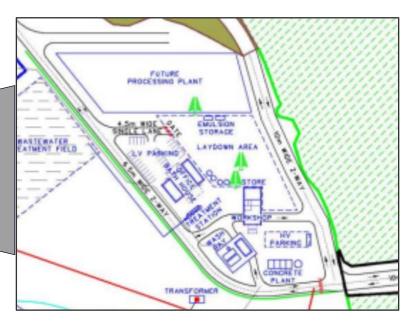

## **Snowy River Mine Process Plant**

- 10 + year mine life on known resource
- Throughput 300,000 tonnes per year with 95% recovery
- Plant will occupy 10,000 m2 of land already disturbed
- Plant construction time estimated at 9 months at a cost of NZ\$50 million
- Plant commissioning in late 2024

- Over 100 employees during production phase
- Waste to be placed on surface waste rock stack and underground in form of paste fill
- All water runoff from surface waste rock stack to be captured and treated
- Production mobile fleet to be electric or low emission engine (Tier 4 and above)