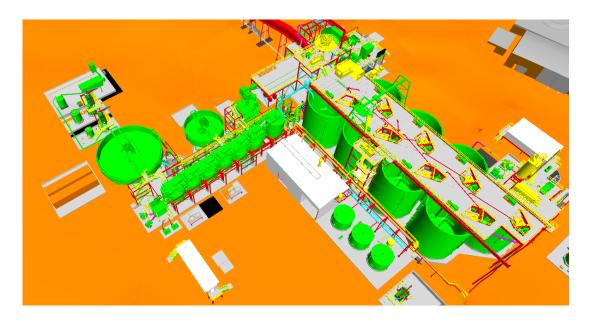

## **Snowy River Mine Process Plant**

- 10 + year mine life on known resource
- Throughput 300,000 tonnes per year with 95% recovery
- Plant will occupy 10,000 m2 of land already disturbed
- Plant construction time estimated at 9 months at a cost of NZ\$50 million
- Plant commissioning in late 2024

- Over 100 employees during production phase
- Waste to be placed on surface waste rock stack and underground in form of paste fill
- All water runoff from surface waste rock stack to be captured and treated
- Production mobile fleet to be electric or low emission engine (Tier 4 and above)