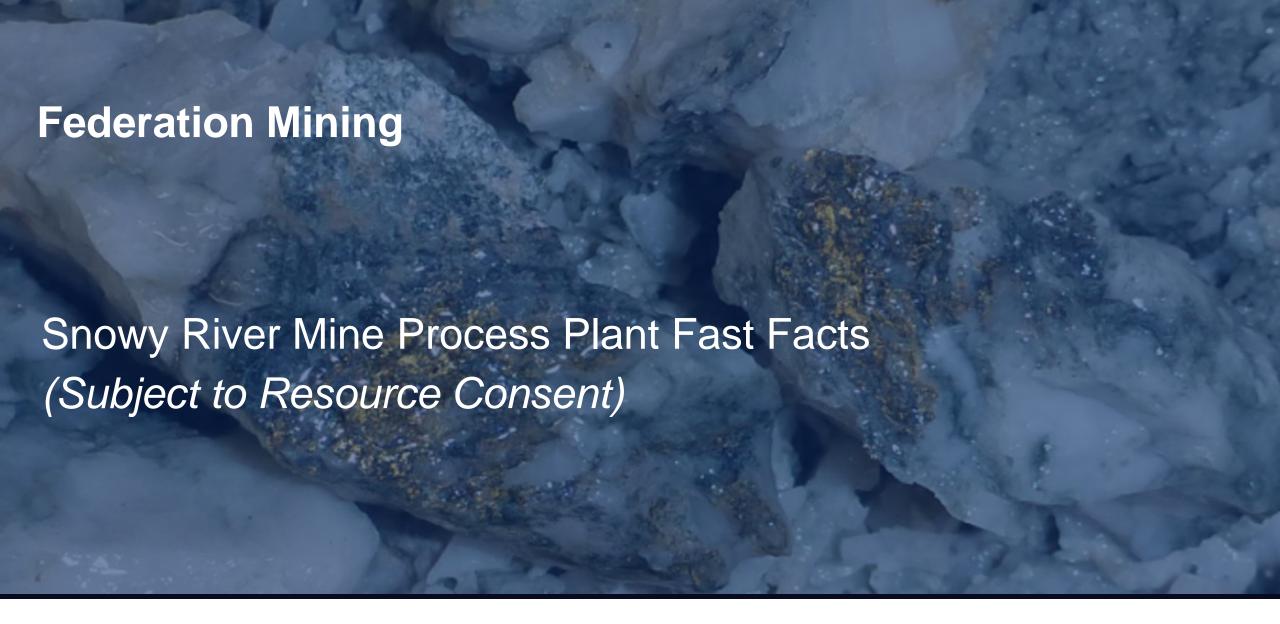

## **Snowy River Mine Process Plant**

- 10 + year mine life on known resource
- Throughput 300,000 tonnes per year with 95% recovery
- Plant will occupy 10,000 m2 of land already disturbed
- Plant construction time estimated at 9 months at a cost of NZ\$50 million
- Plant commissioning in late 2024

- Over 100 employees during production phase
- Waste to be placed on surface waste rock stack and underground in form of paste fill
- All water runoff from surface waste rock stack to be captured and treated
- Production mobile fleet to be electric or low emission engine (Tier 4 and above)