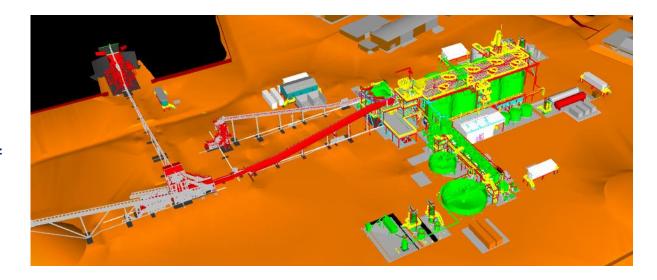

## **Snowy River Mine Process Plant**

- 10 + year mine life on known resource
- Throughput 300,000 tonnes per year with 95% recovery
- Plant will occupy 10,000 m2 of land already disturbed
- Plant construction time estimated at 9 months at a cost of NZ\$50 million
- Plant commissioning in late 2024

- Over 100 employees during production phase
- Waste to be placed on surface waste rock stack and underground in form of paste fill
- All water runoff from surface waste rock stack to be captured and treated
- Production mobile fleet to be electric or low emission engine (Tier 4 and above)